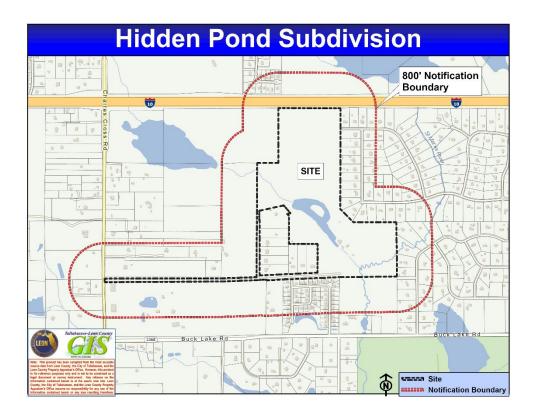

| NO.2 | Project Name:        | Hidden Pond Subdivision – Type "B" Site and Development Plan (FDPA Track)                                                            |
|------|----------------------|--------------------------------------------------------------------------------------------------------------------------------------|
|      | Project ID#:         | LSP25012                                                                                                                             |
|      | Applicant:           | 331/1-10 Properties LLC                                                                                                              |
|      | Agent:               | Roger Wynn, PE   Moore Bass Consulting                                                                                               |
|      | Parcel ID#s:         | 12-23-20-601-000-0                                                                                                                   |
|      | Location:            | Hidden Pond Road and Chairs Cross Road                                                                                               |
|      | Project Description: | The applicant is proposing a detached single family residential conservation subdivision with 41 lots and associated infrastructure. |
|      | Project Coordinator: | Ana Richmond, Development Services Administrator<br>Email: richmonda@leoncountyfl.gov                                                |
|      |                      | Phone: 850-606-1321                                                                                                                  |