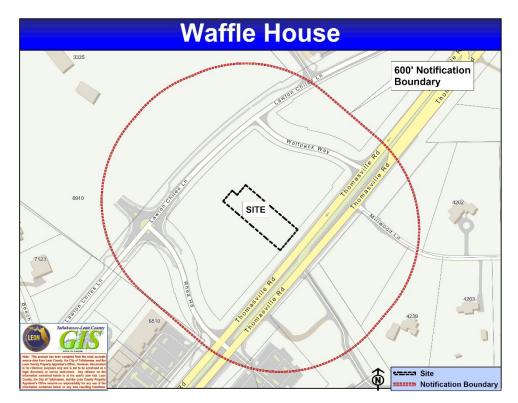

## Old Business: Continued from the March 19, 2025, Meeting

| NO.1 | Project Name:        | Waffle House<br>Type "A" Site and Development Plan (FDPA Track)                                                     |
|------|----------------------|---------------------------------------------------------------------------------------------------------------------|
|      | Project ID#:         | LSP25001                                                                                                            |
|      | Applicant:           | Erik Haeffs                                                                                                         |
|      | Agent:               | Erik Haeffs   Waffle House                                                                                          |
|      | Parcel ID#s:         | 14-15-20-003-002-0                                                                                                  |
|      | Location:            | Thomasville Road approx 375 ft north of Rhea Rd. and 300 ft south of Wolfpack Way                                   |
|      | Project Description: | Restaurant (1,913 SF), associated parking, and infrastructure                                                       |
|      | Project Coordinator: | Ana Richmond, Development Services Administrator<br>Email: <u>richmonda@leoncountyfl.gov</u><br>Phone: 850-606-1321 |